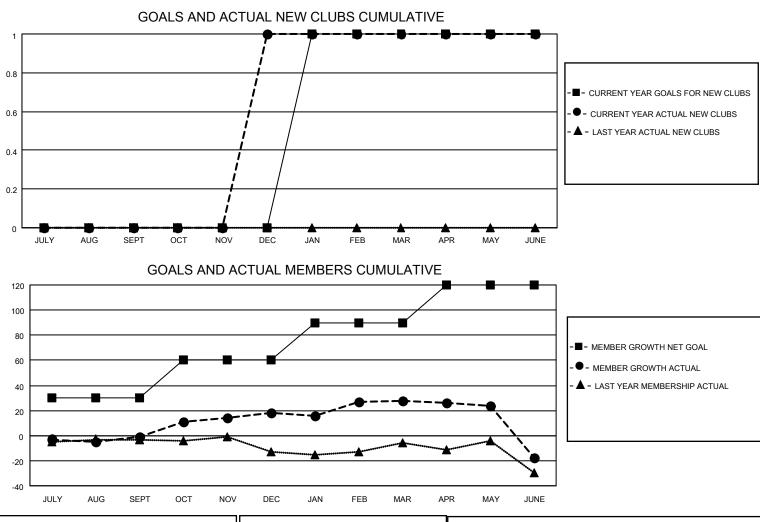

## LOCATION SOUTH CAROLINA

District 32 C

Results as of: 6/30/2023

|                       | Club          | S         |               |                       | Men                     | nbers                   |                                                    |
|-----------------------|---------------|-----------|---------------|-----------------------|-------------------------|-------------------------|----------------------------------------------------|
| RESULTS FOR 2022-2023 |               |           |               | RESULTS FOR 2022-2023 |                         |                         |                                                    |
| QUARTER               | NEW CLUB GOAL | NEW CLUBS | DROPPED CLUBS | QUARTER               | IBER GROWTH NET<br>GOAL | MEMBER GROWTH<br>ACTUAL | DROPPED<br>MEMBERS ACTUAL<br>(including transfers) |
| JULY/AUG/SEPT         | 0             | 0         | 0             | JULY/AUG/SEPT         | 30                      | 36                      | 33                                                 |
| OCT/NOV/DEC           | 0             | 1         | 0             | OCT/NOV/DEC           | 30                      | 67                      | 44                                                 |
| JAN/FEB/MAR           | 1             | 0         | 0             | JAN/FEB/MAR           | 30                      | 43                      | 29                                                 |
| APR/MAY/JUNE          | 0             | 0         | 0             | APR/MAY/JUNE          | 30                      | 32                      | 73                                                 |